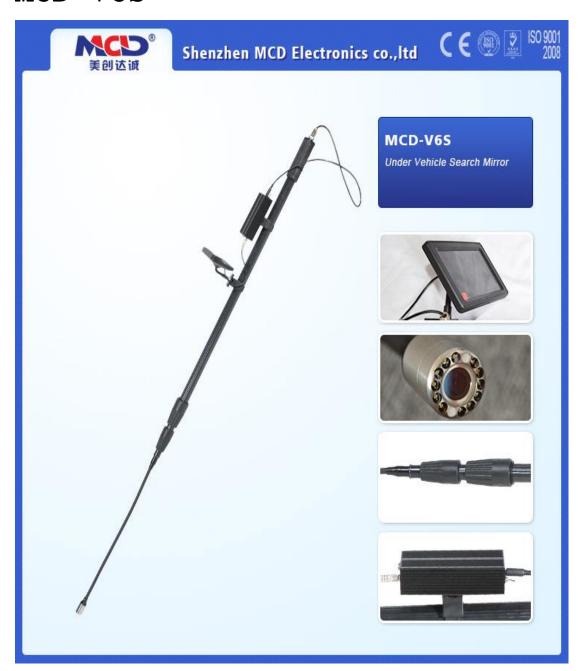

# MCD-V6S

### **Product Parameters:**

Waterproof Camera

1.Dimension: 23mmx50mm.2.Flexible pipe: 500mm

3. Camera casing: Stainless steel 304

4.Camera lens: Sapphire blue 5.Sensor dimension:1/4 inch

6.Senor pixel:PAL@720X576/NTSC: 720X480

7.Lens visible angle: 120 degrees

8. Camera adjustable angle: Arbitrary angle

9. Camera light source: 12 LEDs10. Waterproof standard: IP68

11. Working voltage: DC 12V, working current: 100mA

12.Rod Max length: 3.1m

13. Working temperature:  $-10^{\circ}\text{C}$  -  $50^{\circ}\text{C}$ 

LCD Screen:

LCD dimension: 4.3-inch, 16: 9
Resolution:480\*320\*RGB

Power supply:5V DC

SNR: 85dB

USB: 2.0 (speed)
Output: 20Hz---20KHz

15.Connecting Rod Length: 3.2M16.Supplementary lighting: 12LEDs

17.N.W: 1250G G.W:5.8KG

18.Package Size: 110\*30\*30CM (2pcs/ctn)